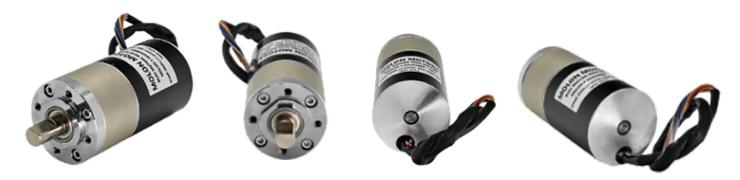

PHONE: (847) 253-6000 TOLL FREE: (800) 526-6867

(800) 52-MOTOR

QUALITY IS OUR FUTURE TM

## MLB52 - DC Brushless (BLDC) Planetary Gearmotor



# **Details & Specifications**

\*Output shaft diameters and length can be modified per customer's needs.
We can also customize voltages, lead wires with or without terminals, drive controls to order per customer's specs.

### **Motor Specifications:**

| Power | Voltage | No-l  | Load    |       | Rat    | ed      |      | Hall | Longth | Internal Drive |              |  |
|-------|---------|-------|---------|-------|--------|---------|------|------|--------|----------------|--------------|--|
|       |         | Speed | Current | Speed | Torque | Current | Duty | пан  | Length |                | Added Length |  |
| w     | VDC     | RPM   | Α       | RPM   | In-ozs | Α       | Duty | Y/N  | mm     | Y/N            | In           |  |
| 50    | 12      | 4000  | <0.8    | 3000  | 22.5