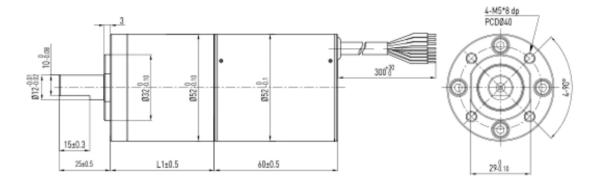

# **Details & Specifications**

\*Output shaft diameters and length can be modified per customer's needs.
We can also customize voltages, lead wires with or without terminals, drive controls to order per customer's specs.

#### **Motor Details:**